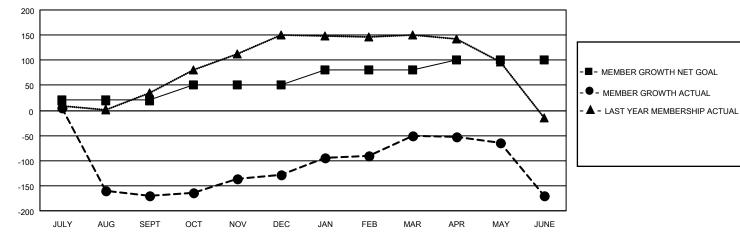

## LOCATION INDIA

District 316 A

Results as of: 6/30/2022

| Clubs                 |               |           |               | Members               |                        |                         |                                                    |
|-----------------------|---------------|-----------|---------------|-----------------------|------------------------|-------------------------|----------------------------------------------------|
| RESULTS FOR 2021-2022 |               |           |               | RESULTS FOR 2021-2022 |                        |                         |                                                    |
| QUARTER               | NEW CLUB GOAL | NEW CLUBS | DROPPED CLUBS | QUARTER MEM           | BER GROWTH NET<br>GOAL | MEMBER GROWTH<br>ACTUAL | DROPPED<br>MEMBERS ACTUAL<br>(including transfers) |
| JULY/AUG/SEPT         | 1             | 0         | 9             | JULY/AUG/SEPT         | 20                     | 46                      | 213                                                |
| OCT/NOV/DEC           | 1             | 0         | 0             | OCT/NOV/DEC           | 30                     | 85                      | 43                                                 |
| JAN/FEB/MAR           | 1             | 2         | 0             | JAN/FEB/MAR           | 30                     | 80                      | 3                                                  |
| APR/MAY/JUNE          | 1             | 0         | 2             | APR/MAY/JUNE          | 20                     | 101                     | 211                                                |