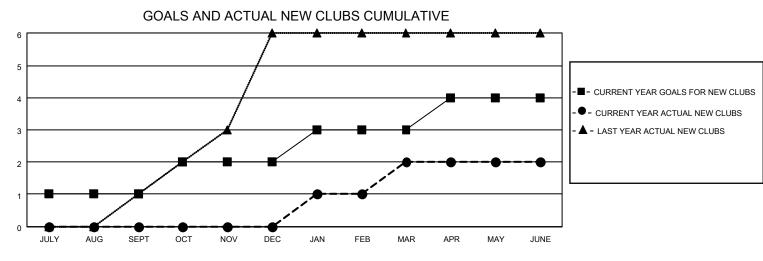

## LOCATION INDIA

District 316 A

Results as of: 6/30/2022

| Clubs                 |               |           |               | Members               |                        |                         |                                                    |
|-----------------------|---------------|-----------|---------------|-----------------------|------------------------|-------------------------|----------------------------------------------------|
| RESULTS FOR 2021-2022 |               |           |               | RESULTS FOR 2021-2022 |                        |                         |                                                    |
| QUARTER               | NEW CLUB GOAL | NEW CLUBS | DROPPED CLUBS | QUARTER MEM           | BER GROWTH NET<br>GOAL | MEMBER GROWTH<br>ACTUAL | DROPPED<br>MEMBERS ACTUAL<br>(including transfers) |
| JULY/AUG/SEPT         | 1             | 0         | 9             | JULY/AUG/SEPT         | 20                     | 46                      | 213                                                |
| OCT/NOV/DEC           | 1             | 0         | 0             | OCT/NOV/DEC           | 30                     | 85                      | 43                                                 |
| JAN/FEB/MAR           | 1             | 2         | 0             | JAN/FEB/MAR           | 30                     | 80                      | 3                                                  |
| APR/MAY/JUNE          | 1             | 0         | 2             | APR/MAY/JUNE          | 20                     | 101                     | 211                                                |